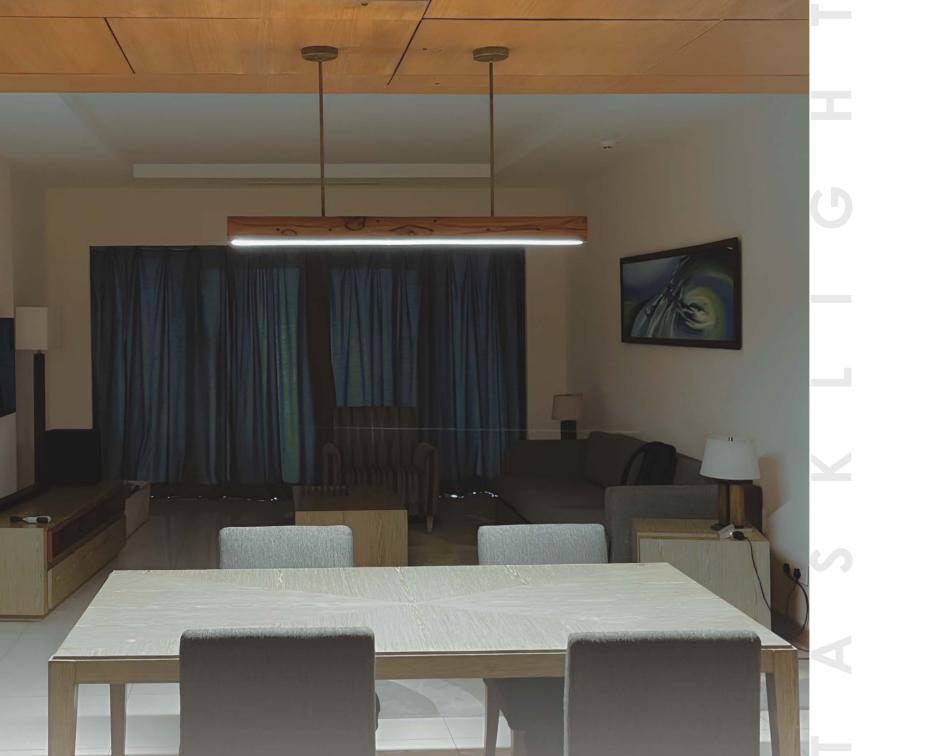

Product Code : FL01

Task light is a simple linear volume housing the strip light and diffuser with neat round ends.

> Product Dimensions Length 600 | 1000 | 1200 | 2000 mm

Buy Online

Product Code : **TL01** 

TASK

LIGHT

—26