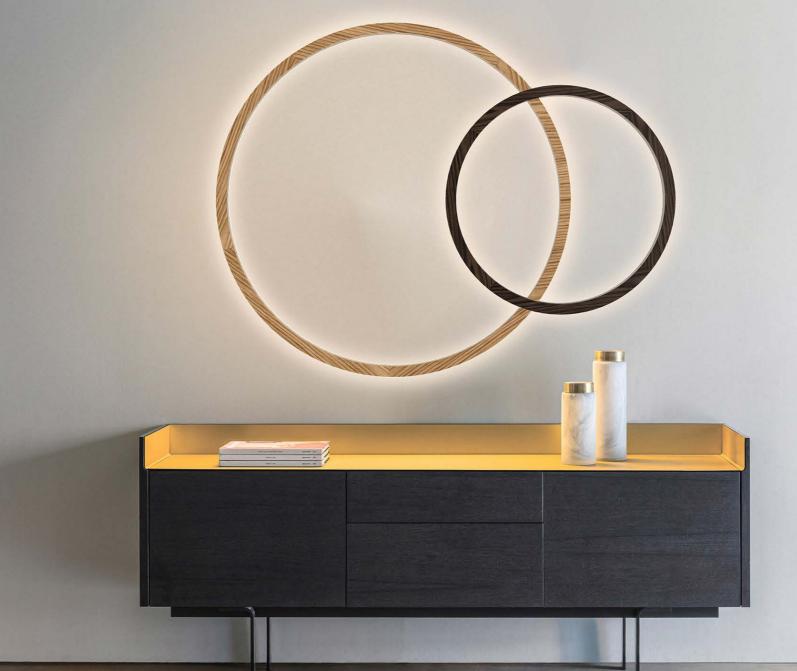

#### ECLIPSE Wall Light

Product Render

Plumb is a floor light with wooden stick housing the strip light resting vertically on the rounded base. PLUMB FLOOR LAMP

Product Dimensions Height 1000 mm

Buy Online