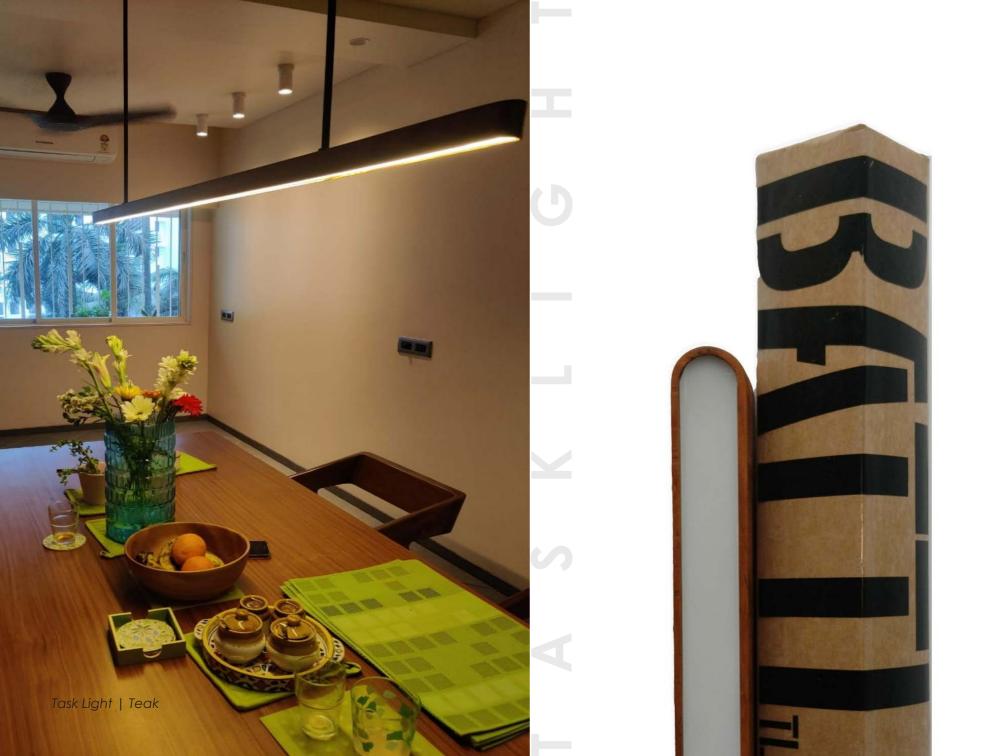

Product Code : FL01

Task light is a simple linear volume housing the strip light and diffuser with neat round ends.

> Product Dimensions Length 600 | 1000 | 1200 | 2000 mm

Buy Online

Product Code : **TL01** 

TASK

LIGHT

—26