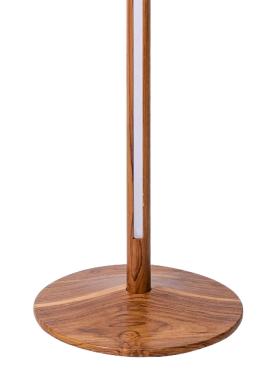

#### ECLIPSE Wall Light

Product Render

Plumb is a floor light with wooden stick housing the strip light resting vertically on the rounded base. PLUMB FLOOR LAMP

Product Dimensions Height 1000 mm

Buy Online

Product Code : FL01

Task light is a simple linear volume housing the strip light and diffuser with neat round ends.

> Product Dimensions Length 600 | 1000 | 1200 | 2000 mm

Buy Online

Product Code : **TL01** 