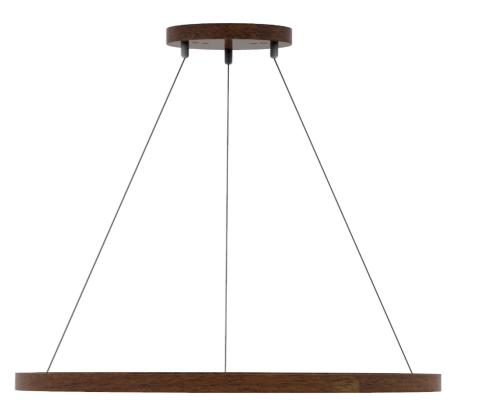

#### LOOP CHANDELIER

Product Dimensions Maximum diameter 650 mm

Buy Online

Product Code : CH04

Elevate your surroundings with the Ellipse Chandelier, a radiant centerpiece that embodies both elegance and allure.