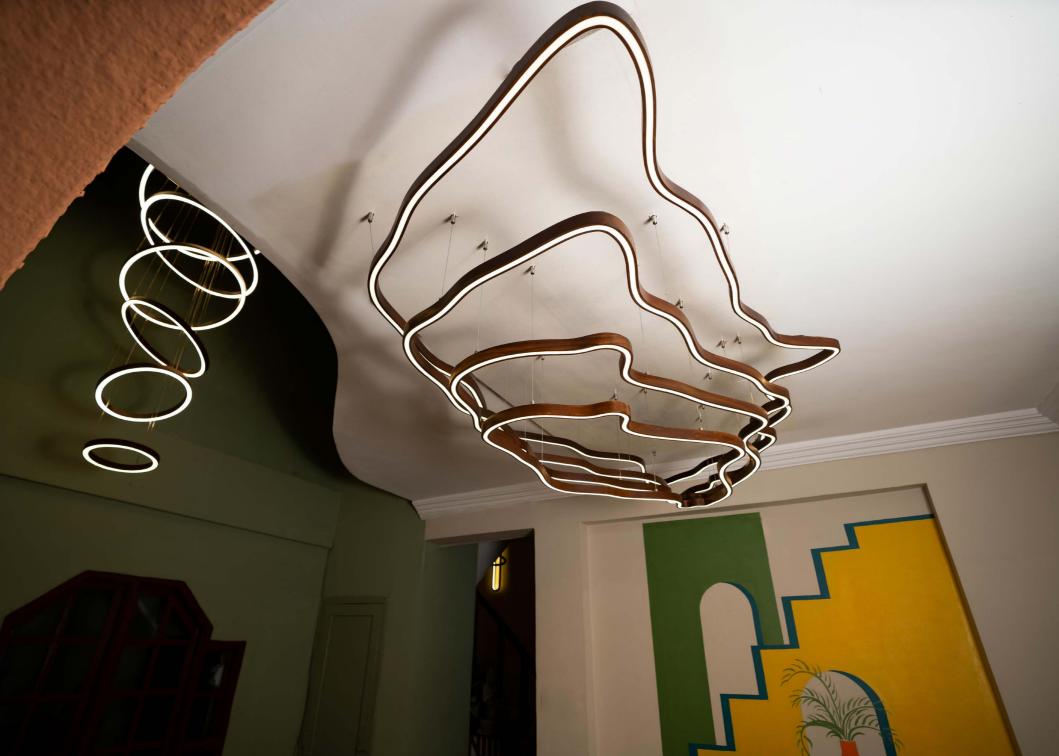

#### **FLOCK** CHANDELIER

The Contour Chandelier is a harmonious fusion of organic beauty and artistic expression. With its fluid, nature-inspired outlines, this captivating fixture adds a touch of enchantment to any space.