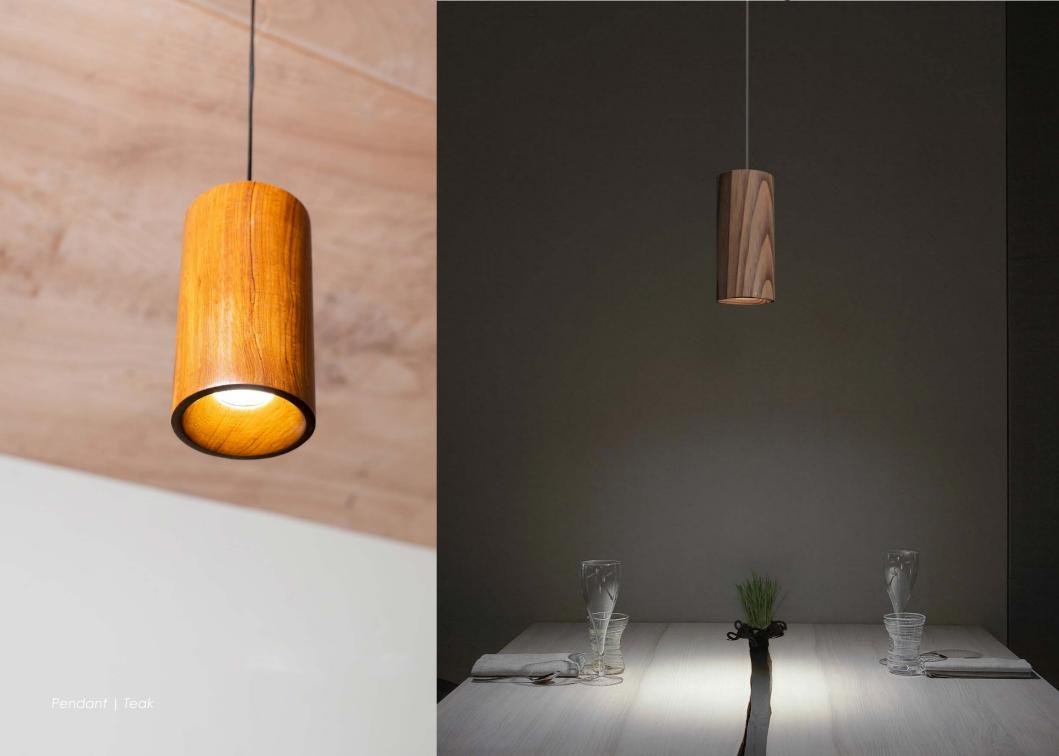

# 01

A simple cylinderical volume that drops down having spot light for illuminating side table or a study below.

#### PENDANT

Product Dimensions Height 200 mm | Diameter 75 mm

Buy Online

roduct Code : **HL01** 