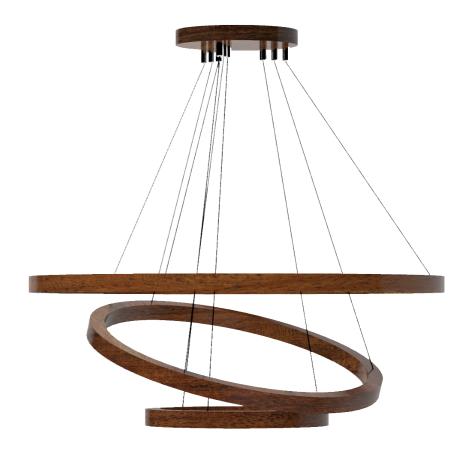

## Υ ш ш $\bigcirc$ Z V Т

Trine circular chandelier is set of three circular rings hung in proportion to illuminate the space below.

#### TRINE CIRCULAR CHANDELIER

Product Dimensions Maximum diameter 650 mm

Buy Online

Product Code : CH01