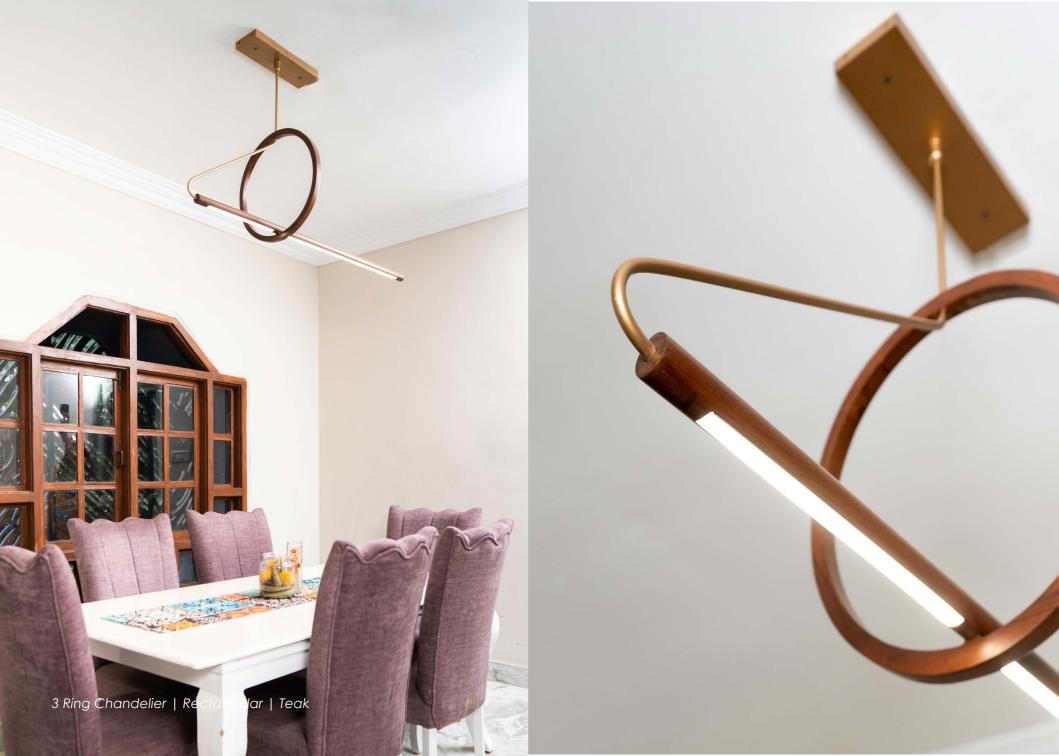

## Task Light | Chandelier | Teak

8 Ring | Chandelier | Teak

## Υ ш ш $\bigcirc$ Z V Т



Trine circular chandelier is set of three circular rings hung in proportion to illuminate the space below.

#### TRINE CIRCULAR CHANDELIER



Product Dimensions Maximum diameter 650 mm



Buy Online

Product Code : CH01





#### LOOP CHANDELIER



Product Dimensions Maximum diameter 650 mm



Buy Online

Product Code : CH04



Elevate your surroundings with the Ellipse Chandelier, a radiant centerpiece that embodies both elegance and allure.

#### **ELLIPSE** Chandelier

.





Trine rectangle chandelier is set of three rectangular rings hung in a proportion to illuminate the space below.

#### TRINE RECTANGLE CHANDELIER



Product Dimensions Maximum side 700 mm



Buy Online

Product Code : CH05



Balance Chandelier is a unique design where a rod carrying strip light balances on a circular ring with aid from bent metal pipe.

#### BALANCE Chandelier

Product Dimensions Length 1200 mm | Ring Diameter 400 mm



Buy Online

Product Code : CH03



The Flock is an artful masterpiece inspired by the graceful dance of birds in flight. With its Vshaped design, this captivating fixture embodies a sense of freedom and harmony.

#### **FLOCK** CHANDELIER





The Contour Chandelier is a harmonious fusion of organic beauty and artistic expression. With its fluid, nature-inspired outlines, this captivating fixture adds a touch of enchantment to any space.

#### **CONTOUR** CHANDELIER



Introducing our Hexagon Chandelier: where modern design meets natural beauty. Elevate your space with sustai