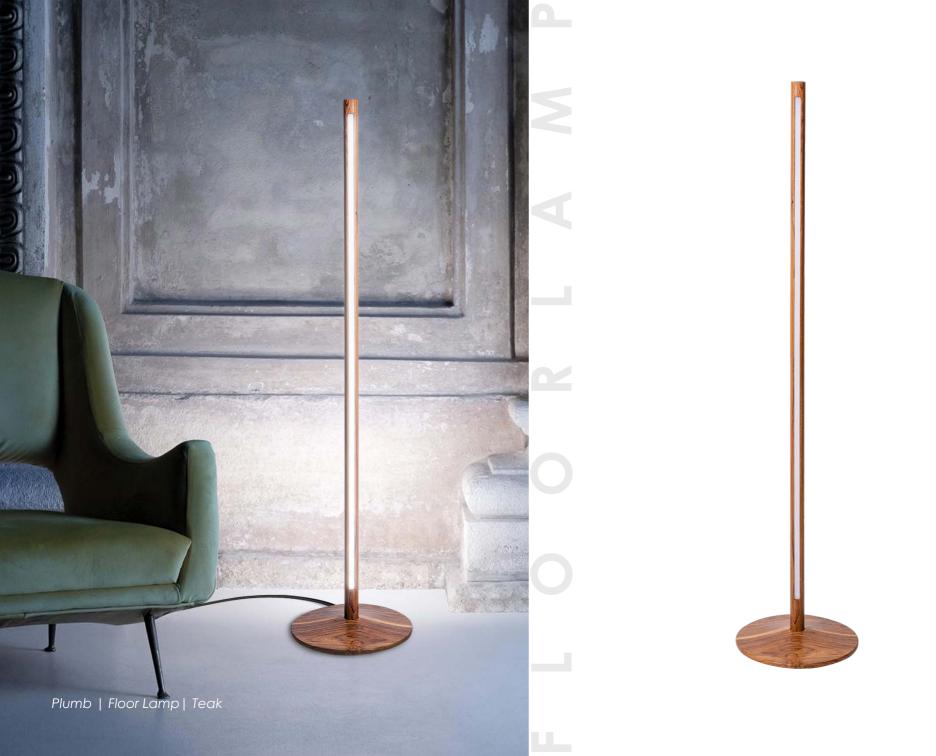

#### ECLIPSE Wall Light

Product Render

Plumb is a floor light with wooden stick housing the strip light resting vertically on the rounded base. PLUMB FLOOR LAMP

Product Dimensions Height 1000 mm

Buy Online

Product Code : FL01

Task light is a simple linear volume housing the strip light and diffuser with neat round ends.

> Product Dimensions Length 600 | 1000 | 1200 | 2000 mm

Buy Online

Product Code : **TL01** 