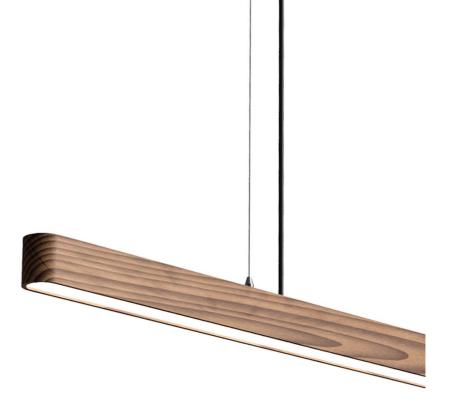

Product Code : FL01

Task light is a simple linear volume housing the strip light and diffuser with neat round ends.

> Product Dimensions Length 600 | 1000 | 1200 | 2000 mm

Buy Online

Product Code : **TL01** 