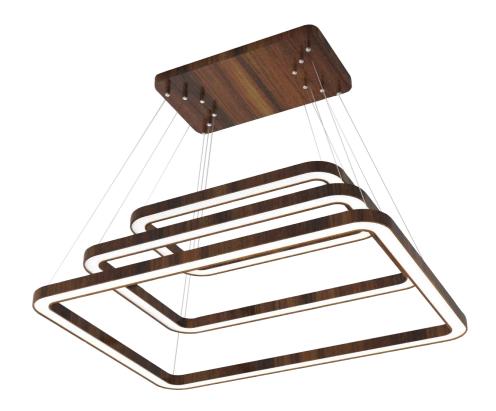

#### TRINE RECTANGLE CHANDELIER

Product Dimensions Maximum side 700 mm

Buy Online

Product Code : CH05

Balance Chandelier is a unique design where a rod carrying strip light balances on a circular ring with aid from bent metal pipe.