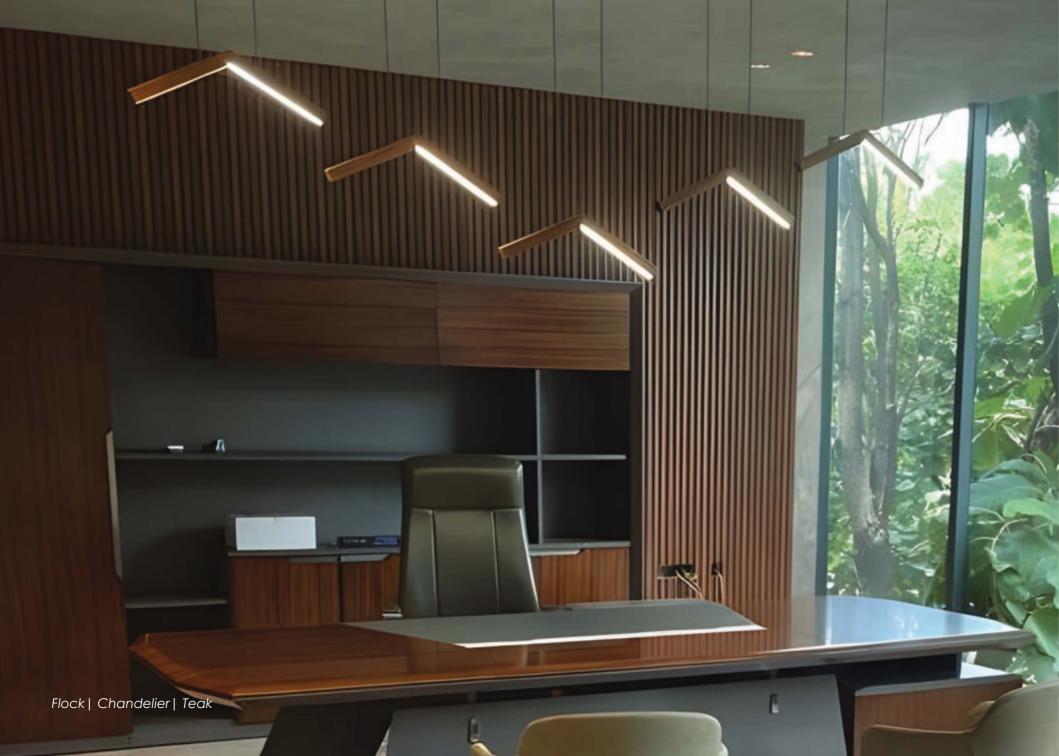

#### BALANCE Chandelier

Product Dimensions Length 1200 mm | Ring Diameter 400 mm

Buy Online

Product Code : CH03

The Flock is an artful masterpiece inspired by the graceful dance of birds in flight. With its Vshaped design, this captivating fixture embodies a sense of freedom and harmony.

#### **FLOCK** CHANDELIER

The Contour Chandelier is a harmonious fusion of organic beauty and artistic expression. With its fluid, nature-inspired outlines, this captivating fixture adds a touch of enchantment to any space.