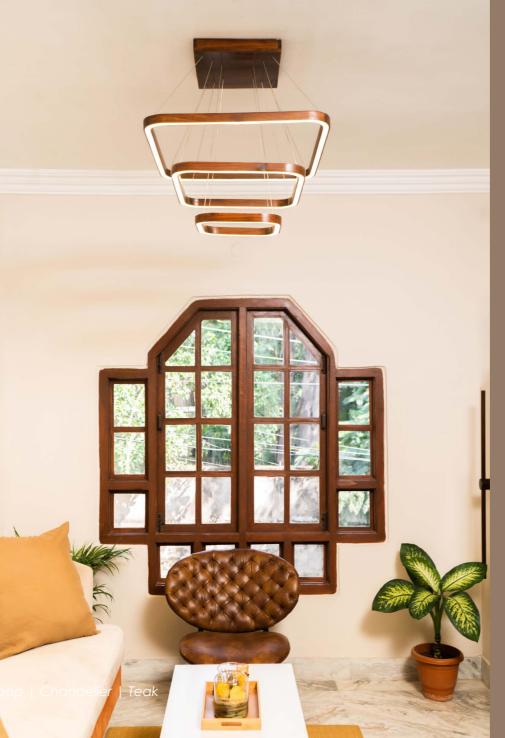

#### Task Light | Chandelier | Teak

8 Ring | Chandelier | Teak

## Υ ш ш $\bigcirc$ Z V Т

Trine circular chandelier is set of three circular rings hung in proportion to illuminate the space below.

#### TRINE CIRCULAR CHANDELIER

Product Dimensions Maximum diameter 650 mm

Buy Online

Product Code : CH01