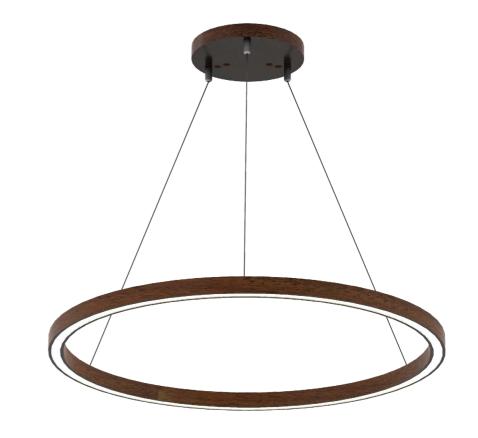

#### LOOP CHANDELIER

Product Dimensions Maximum diameter 650 mm

Buy Online

Product Code : CH04

Elevate your surroundings with the Ellipse Chandelier, a radiant centerpiece that embodies both elegance and allure.