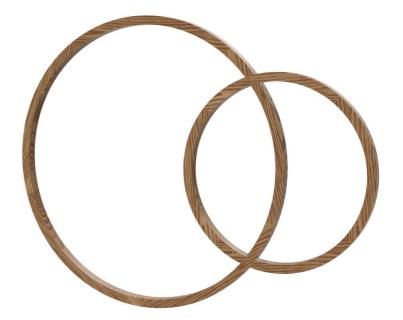

## Υ ш ш $\bigcirc$ Z V Т

Trine circular chandelier is set of three circular rings hung in proportion to illuminate the space below.

#### TRINE CIRCULAR CHANDELIER

Product Dimensions Maximum diameter 650 mm

Buy Online

Product Code : CH01