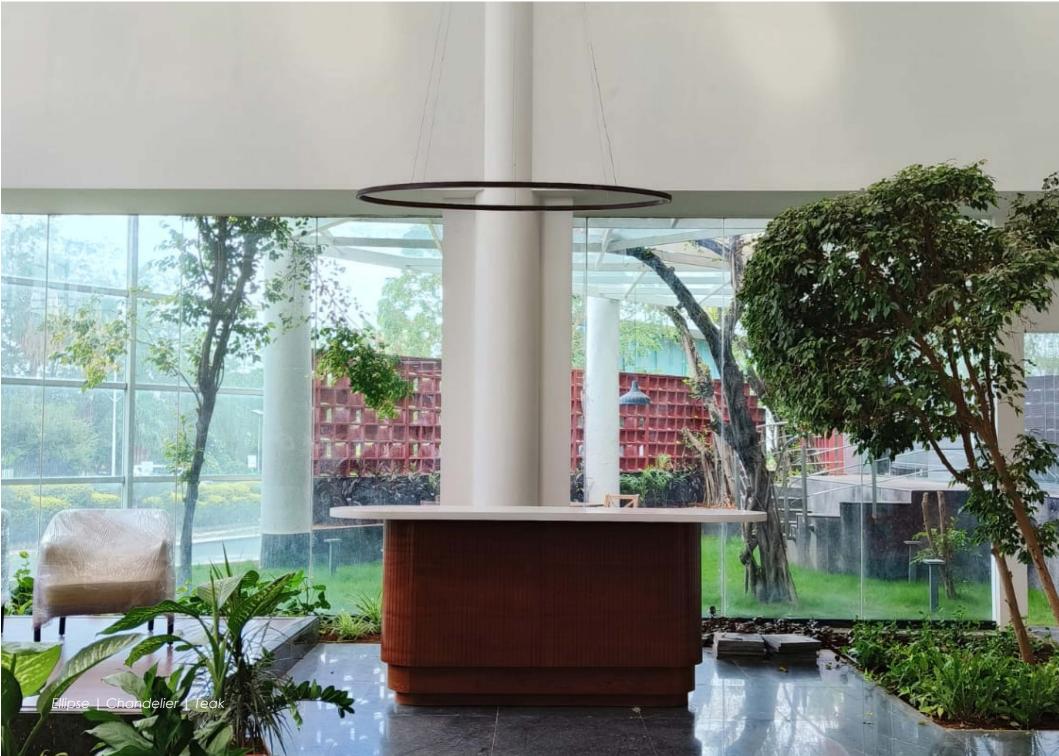

#### LOOP CHANDELIER

Product Dimensions Maximum diameter 650 mm

Buy Online

Product Code : CH04

Elevate your surroundings with the Ellipse Chandelier, a radiant centerpiece that embodies both elegance and allure.