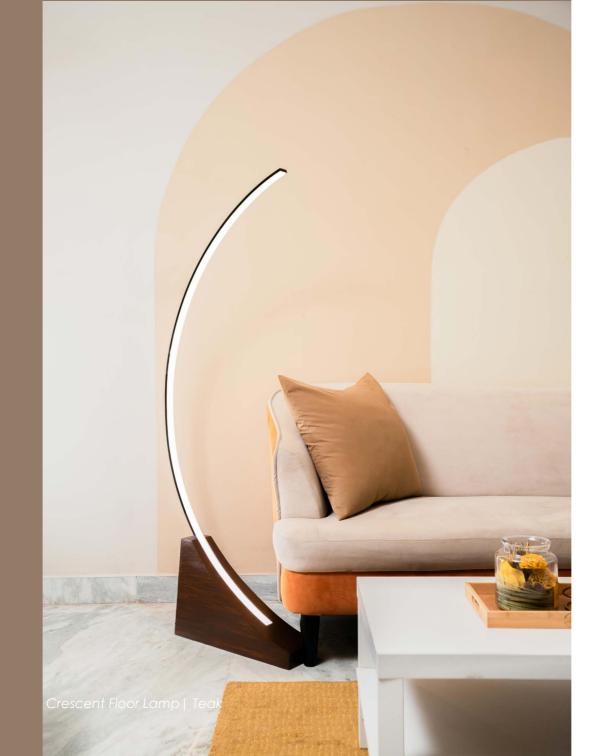

#### ECLIPSE Wall Light

Product Render

Plumb is a floor light with wooden stick housing the strip light resting vertically on the rounded base. PLUMB FLOOR LAMP

Product Dimensions Height 1000 mm

Buy Online

Product Code : FL01

Task light is a simple linear volume housing the strip light and diffuser with neat round ends.

> Product Dimensions Length 600 | 1000 | 1200 | 2000 mm

Buy Online

Product Code : **TL01** 