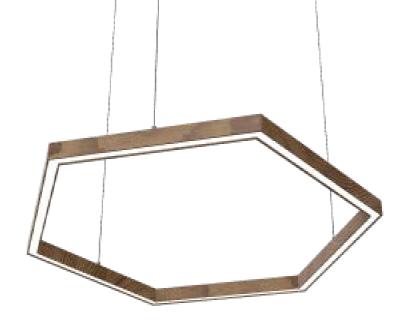

#### **CONTOUR** CHANDELIER

Introducing our Hexagon Chandelier: where modern design meets natural beauty. Elevate your space with sustainable elegance and a warm, ambient glow.

#### **HEXAGON** CHANDELIER

Eclipse | Wall Light | Teak

With its two intersecting illuminated rings, this captivating fixture mimics the enchanting eclipse phenomenon, casting a warm and inviting glow that adds a touch of celestial beauty to your space.