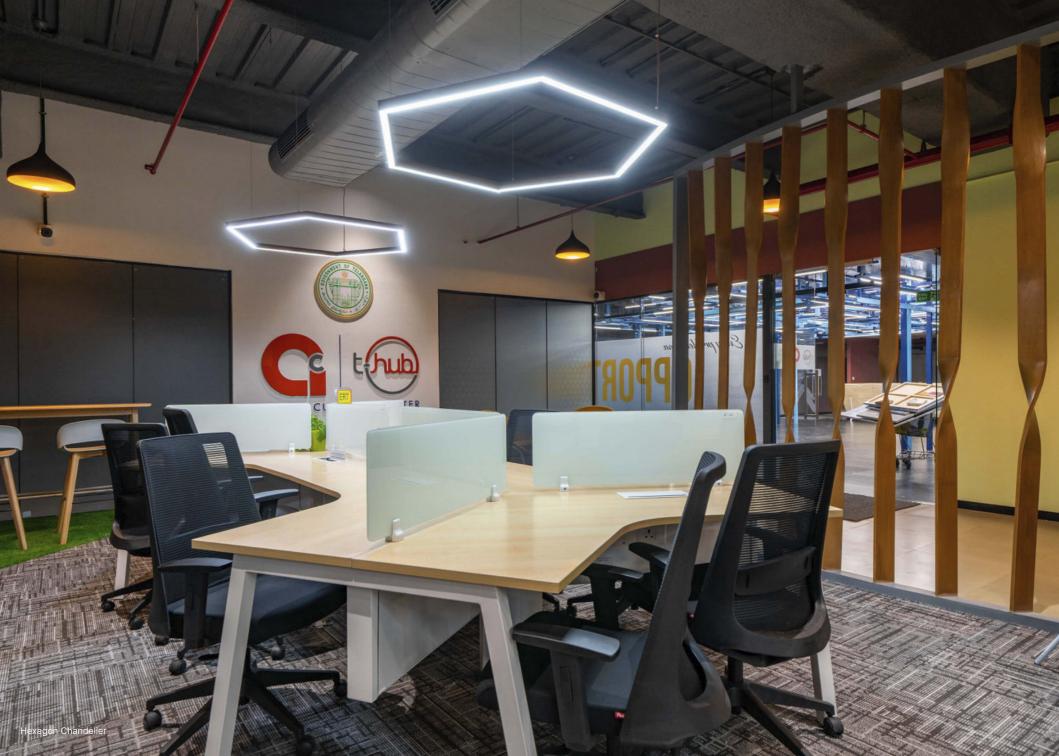

#### **CONTOUR** CHANDELIER

Introducing our Hexagon Chandelier: where modern design meets natural beauty. Elevate your space with sustainable elegance and a warm, ambient glow.

#### **HEXAGON** CHANDELIER

Eclipse | Wall Light | Teak

With its two intersecting illuminated rings, this captivating fixture mimics the enchanting eclipse phenomenon, casting a warm and inviting glow that adds a touch of celestial beauty to your space.