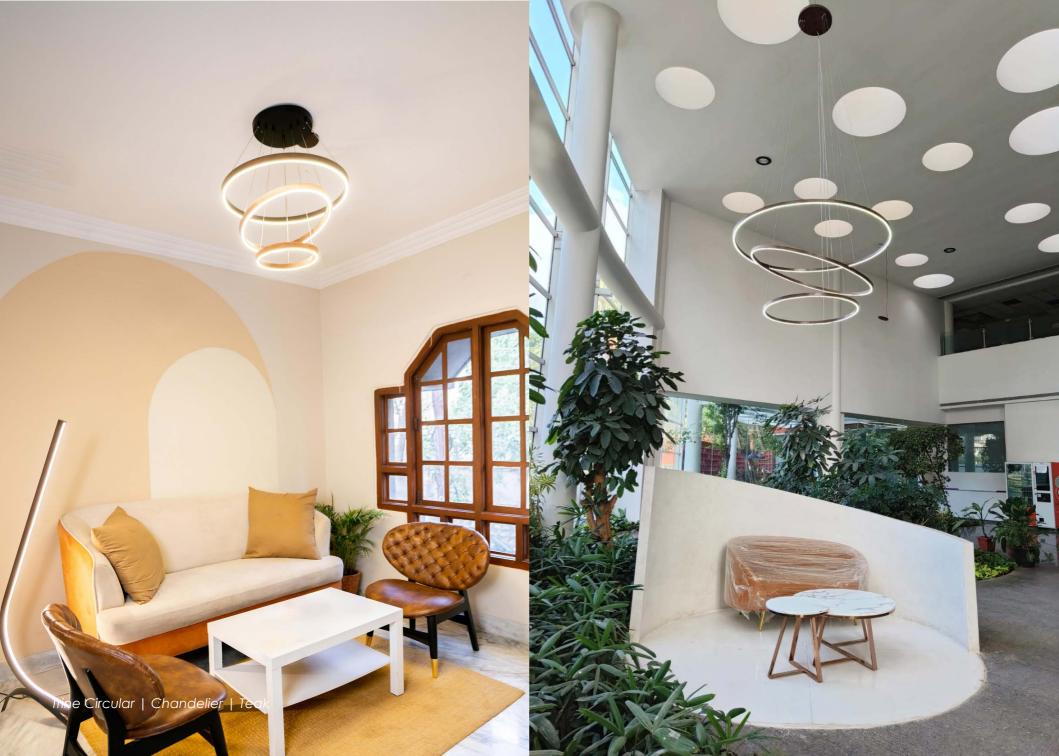

## Υ ш ш $\bigcirc$ Z V Т

Trine circular chandelier is set of three circular rings hung in proportion to illuminate the space below.

#### TRINE CIRCULAR CHANDELIER

Product Dimensions Maximum diameter 650 mm

Buy Online

Product Code : CH01