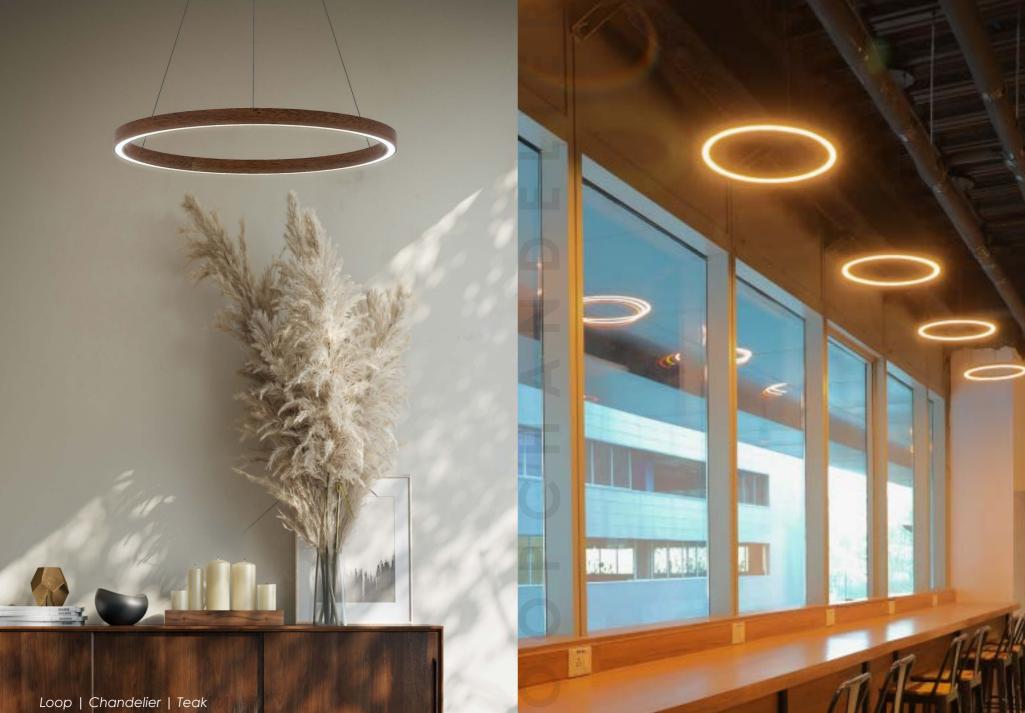

aesthetically pleasing but also environmentally conscious. We take pride in our approach to using reclaimed wood, which plays a significant role in our commitment to sustainability.



— iv



U  $\mathbf{m}$ 

ш

Remole takes pride in its unmatched level of customizability, providing clients with the opportunity to discover their ideal luminaire for any space. We recognize that every project possesses its own distinct requirements, prompting us to adopt a personalized approach.

#### Task Light | Chandelier | Teak

8 Ring | Chandelier | Teak

## Υ ш ш $\bigcirc$ Z V Т



Trine circular chandelier is set of three circular rings hung in proportion to illuminate the space below.

#### TRINE CIRCULAR CHANDELIER



Product Dimensions Maximum diameter 650 mm



Buy Online

Product Code : CH01





#### LOOP CHANDELIER



Product Dimensions Maximum diameter 650 mm



Buy Online

Product Code : CH04



Elevate your surroundings with the Ellipse Chandelier, a radiant centerpiece that embodies both elegance and allure.

#### **ELLIPSE** Chandelier

.





Trine rectangle chandelier is set of three rectangular rings hung in a proportion to illuminate the space below.

#### TRINE RECTANGLE CHANDELIER



Product Dimensions Maximum side 700 mm



Buy Online

Product Code : CH05



Balance Chandelier is a unique design where a rod carrying strip light balances on a circular ring with aid from bent metal pipe.

#### BALANCE Chandelier

Product Dimensions Length 1200 mm | Ring Diameter 400 mm



Buy Online

Product Code : CH03



The Flock is an artful masterpiece inspired by the graceful