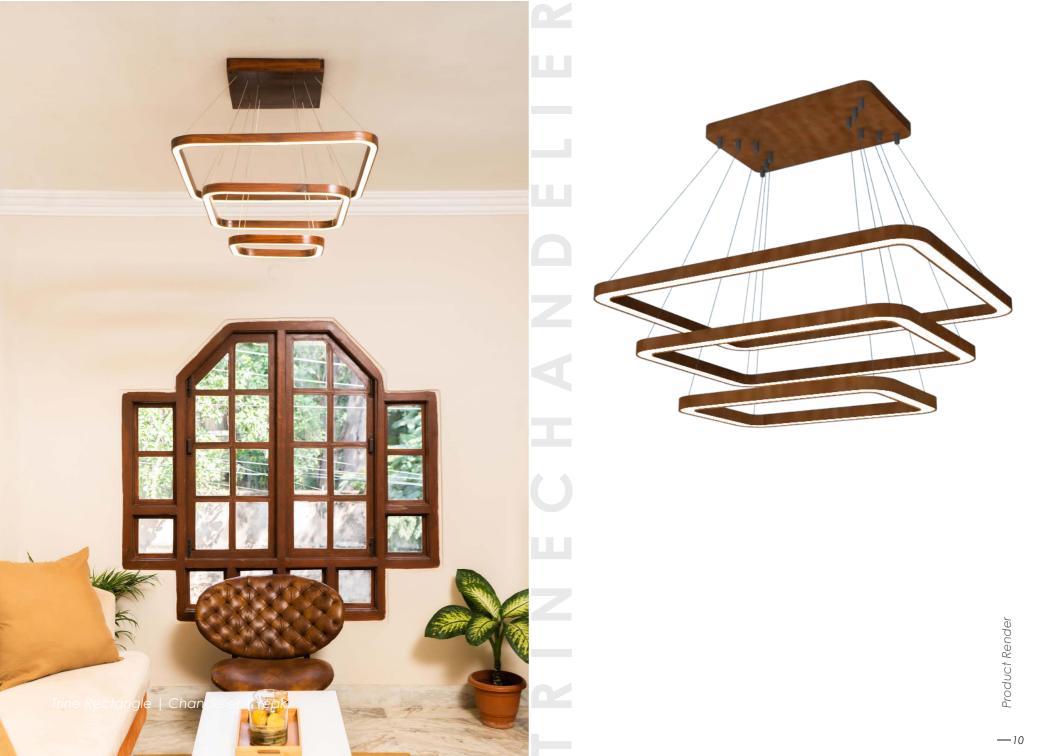

#### **ELLIPSE** Chandelier

.

Trine rectangle chandelier is set of three rectangular rings hung in a proportion to illuminate the space below.

#### TRINE RECTANGLE CHANDELIER

Product Dimensions Maximum side 700 mm

Buy Online

Product Code : CH05

Balance Chandelier is a unique design where a rod carrying strip light balances on a circular ring with aid from bent metal pipe.