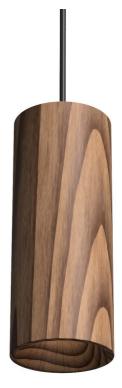

# 01

A simple cylinderical volume that drops down having spot light for illuminating side table or a study below.

#### PENDANT

Product Dimensions Height 200 mm | Diameter 75 mm

Buy Online

roduct Code : **HL01** 